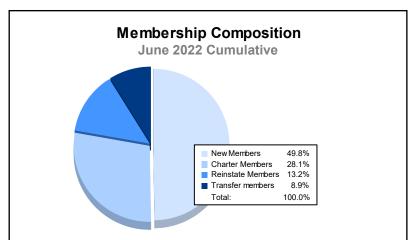

District B 4 As of June 2022 Cumulative

| Year      | New<br>Clubs | Dropped<br>Clubs | Gain/<br>Loss<br>Clubs | New<br>Members | Charter<br>Members | Reinstate<br>Members | Transfer<br>Members | Total<br>Member<br>Added | Total<br>Members<br>Dropped | Gain/<br>Loss<br>Members |
|-----------|--------------|------------------|------------------------|----------------|--------------------|----------------------|---------------------|--------------------------|-----------------------------|--------------------------|
| 2017-2018 | 4            | 7                | -3                     | 294            | 113                | 24                   | 8                   | 439                      | 613                         | -174                     |
| 2018-2019 | 1            | 4                | -3                     | 161            | 40                 | 0                    | 8                   | 209                      | 432                         | -223                     |
| 2019-2020 | 4            | 0                | 4                      | 215            | 85                 | 14                   | 9                   | 323                      | 172                         | 151                      |
| 2020-2021 | 1            | 5                | -4                     | 123            | 52                 | 9                    | 16                  | 200                      | 293                         | -93                      |
| 2021-2022 | 2            | 16               | -14                    | 117            | 66                 | 31                   | 21                  | 235                      | 551                         | -316                     |
| Average   | 2            | 6                | -4                     | 182            | 71                 | 16                   | 12                  | 281                      | 412                         | -131                     |